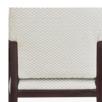

# virginia

Resident

Transitional styling, graceful lines and an ergonomic focus of the Virginia chair have combined to create the ultimate in resident room comfort. Thoughtful design features include custom hand grips.

Model: 79911 23.5W 28D 40H 20SW 19SD 19.5SH 26AH