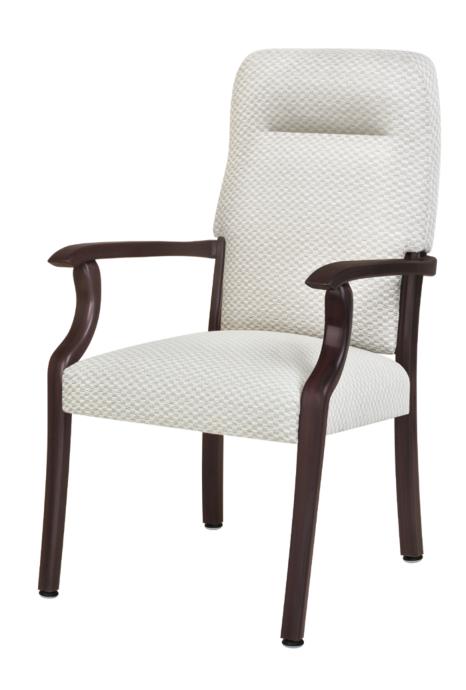

# virginia

Resident

Transitional styling, graceful lines and an ergonomic focus of the Virginia chair have combined to create the ultimate in resident room comfort. Thoughtful design features include custom hand grips.

**Lumbar Support** 

The ergonomic design of the chair supports the lower back.