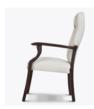

# virginia

Resident







Transitional styling, graceful lines and an ergonomic focus of the Virginia chair have combined to create the ultimate in resident room comfort. Thoughtful design features include custom hand grips.



Model: 79911 23.5W 28D 40H 20SW 19SD 19.5SH 26AH

## Features



### **Durable Finish**

Kwalu's solid surface (1/8" thick) proprietary finish doesn't have any of the drawbacks of wood. The frames are moisture impervious, graffiti-resistant, easy to clean and maintenance-free.



Steel Reinforced

Our patented steelreinforced joint system uses over 20 pieces of steel in most Kwalu chairs. Stop ongoing and costly furniture replacement.



Visible Cleanout

Cleanout prevents buildup of debris and provides for easy maintenance.



**Lumbar Support** 

The ergonomic design of the chair supports the lower back.



### 10 Year Warranty

We offer a 10 Year Performance Warranty on both construction and finish, so the product is guaranteed to stay looking like new for 10 years.

# Statement of Line



**79911** 23.5W 28D 40H 26AH



**79941** 23.5W 28D 40H 26AH