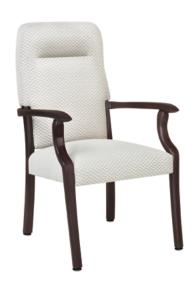

# virginia

Resident

Transitional styling, graceful lines and an ergonomic focus of the Virginia chair have combined to create the ultimate in resident room comfort. Thoughtful design features include custom hand grips.

Model: 79911 23.5W 28D 40H 20SW 19SD 19.5SH 26AH